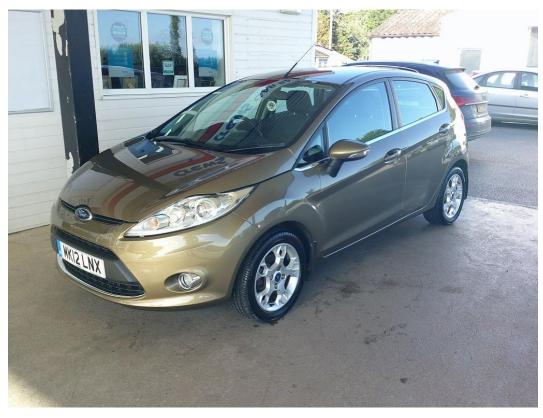

## Ford Fiesta 1.25 Zetec Hatchback 5dr Petrol Manual (129 g/km, 81 bhp)

£4,650

Engine: 1.2 Litre Petrol Age: 2012 / 12 Plate

Transmission: Manual Colour: Fashionista Gold

Mileage: 61500 miles Body: 5 door Hatchback

Grey cloth interior, Only 61500 miles. Cambelt has been replaced. Parking sensors, Contact Jason Crew at Crews Car Sales on 01747 854789, Crews Car Sales, Five Square Motors, Salisbury Road, Shaftesbury, Dorset. SP7 8BU, PLEASE ARRANGE AN APPOINTMENT FOR VIEWINGS & ENSURE YOU BRING YOUR DRIVING LICENCE, VISIT OUR WEBSITE www.crewscars.co.uk TO VIEW ALL OUR CURRENT STOCK, Part Exchange welcome, We can also take more than 1 vehicle on part exchange, We will also take end of life / damaged or ill vehicles on part exchange.