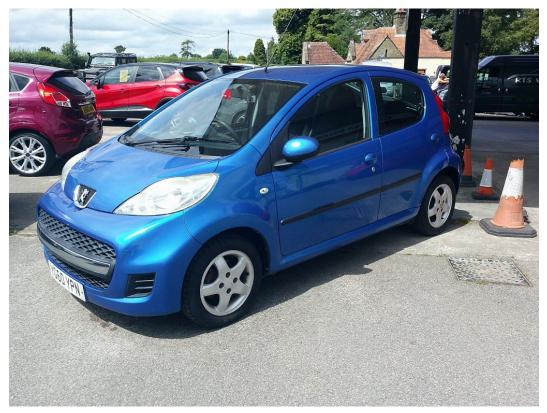

## Peugeot 107 1.0 12V Millesim Hatchback 5dr Petrol Manual Euro 4 (68 ps)

Engine: **1.0 Litre Petrol** Transmission: **Manual** Mileage: **84500 miles**  Age: 2010 / 60 Plate Colour: Blue Body: 5 door Hatchback

Grey Black cloth interior, Selling on behalf of a customer. CLEARANCE VEHICLE TO BE SOLD AS SEEN WITH NO WARRANTY AS IT FALLS BELOW OUR AGE or MILEAGE or CONDITION LIMITS. MOT May 2026. £20 a year road tax. Upto 62mpg economy. Only 84500 miles, Contact Jason Crew at Crews Car Sales on 01747 854789, Crews Car Sales, Five Square Motors, Salisbury Road, Shaftesbury, Dorset. SP7 8BU, PLEASE ARRANGE AN APPOINTMENT FOR VIEWINGS & ENSURE YOU BRING YOUR DRIVING LICENCE, VISIT OUR WEBSITE www.crewscars.co.uk TO VIEW ALL OUR CURRENT STOCK.